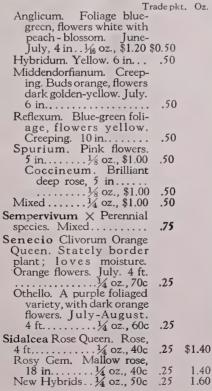

Deep rosy-mauve. 2 ft.          |        |        |
| 1/4 oz. 60c                                               | .35    | 2.00   |
|                                                           | .35    | 2.00   |
| Japonica. Clear blue flowers, 30 in                       | .15    | .50    |
| Scutellaria X Coelestina. Pretty blue Siberian rock       |        |        |
| plant 1/2 07 \$1.00                                       | .35    |        |
| Sedum V Acre (Colden Moss) 3 in 1/207 850                 | .25    |        |
| plant                                                     | .50    |        |
|                                                           | .,,    |        |
| Trade plet Oz                                             |        |        |



TROLLIUS (Globe Flower)





VALERIANA (Garden Heliotrope)



VIOLA CORNUTA HANSA

| Seeds of Diennials and Hardy Per                                                                                                           | em     | nais   |
|--------------------------------------------------------------------------------------------------------------------------------------------|--------|--------|
| Silene Orientalis. Dark rose, 30 in                                                                                                        | de pki | . Oz.  |
| Silene Orientalis. Dark rose, 30 in\$                                                                                                      | 0.15   | \$0.50 |
| Alpestris X Sheets of glistening white flowers from